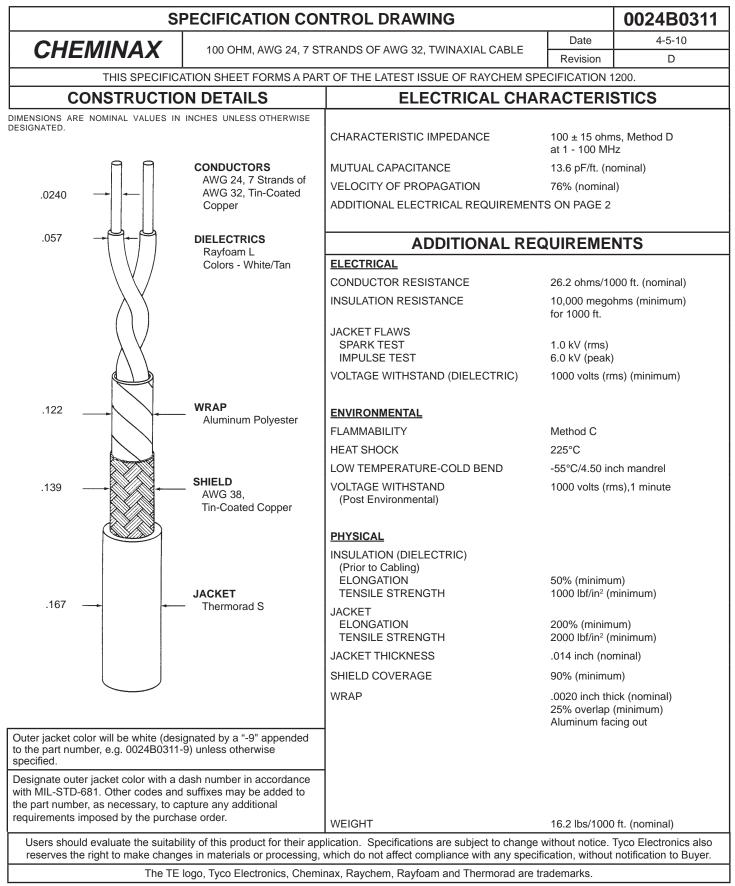

Raychem Wire & Cable 501 Oakside Avenue Redwood City, California 94063-3800 1-800-227-8816 Fax: 1-650-361-6297

THIS SPECIFICATION SHEET TAKES PRECEDENCE OVER DOCUMENTS REFERENCED HEREIN. REFERENCED DOCUMENTS SHALL BE OF THE ISSUE IN EFFECT ON DATE OF INVITATION FOR BID.

Page 2 of 2

| TABLE I. ELECTRICAL PARAMETERS |                                     |                                  |
|--------------------------------|-------------------------------------|----------------------------------|
| FREQUENCY (MHz)                | INSERTION LOSS<br>dB/100m (maximum) | RETURN LOSS<br>dB/100m (minimum) |
| 1.0                            | 2.4                                 | 20.0                             |
| 4.0                            | 4.9                                 | 23.0