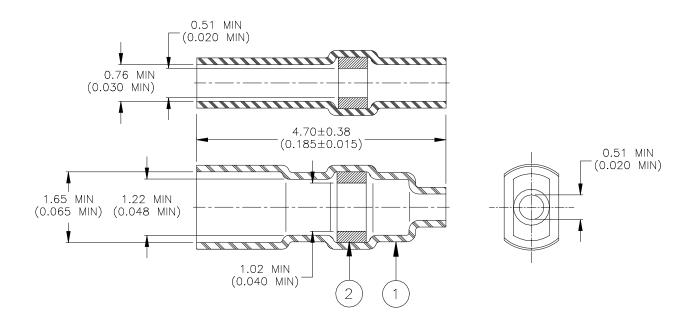

## **MATERIALS**

- 1. INSULATION SLEEVE: Heat shrinkable, transparent blue, radiation cross-linked polyvinylidene fluoride.
- 2. SOLDER PREFORM WITH FLUX:

SOLDER: TYPE Sn63 per ANSI J-STD-006.

FLUX: TYPE ROL1 per ANSI J-STD-004.

## **APPLICATION**

- 1. This drawing forms part of Raychem Specification Control Drawing D-713-00.
- 2. Sleeve will recover to 0.61 (0.024) max. I.D.
- 3. Wire is to be stripped  $2.54\pm0.25$  ( $0.100\pm0.010$ ).