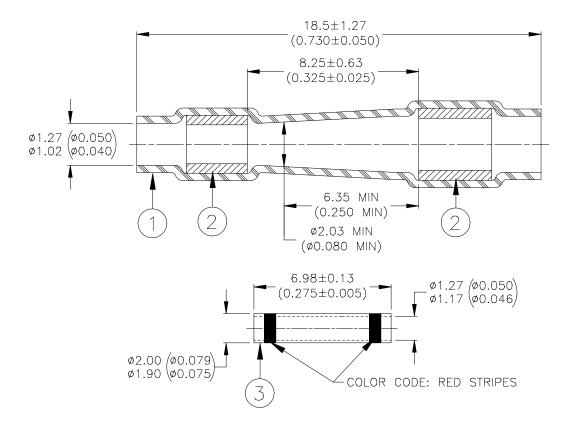

## **MATERIALS**

- 1. INSULATION SLEEVE: Heat-shrinkable, transparent blue, radiation cross-linked modified polyvinylidene fluoride.
- 2. MELTABLE INSERTS: Low-outgassing thermoplastic, color-natural.
- 3. SEAMLESS STUB SPLICE: Base Metal: Copper Alloy 101 or 102 per ASTM B-75.

Plating: Nickel plated per QQ-N-290. Color code: red stripes.

CMA Range: 300 to 1510 circular mils.

## **APPLICATION**

- 1. This system is designed to provide an environmentally resistant splice in wires rated for at least 125°C. Splices may be either two wire stub splices or 1 to 1 or 2 to 1 parallel splices. If two wires exit from one end, they must have a combined outer diameter of less than 2.03 (0.080).
- 2. Parts when installed as detailed on Raychem specification Control Drawing D-436-75/-76 shall meet performance requirements of MIL-S-81824.
- 3. Acceptance testing shall be in accordance with Paragraph 4.6 of MIL-S-81824.