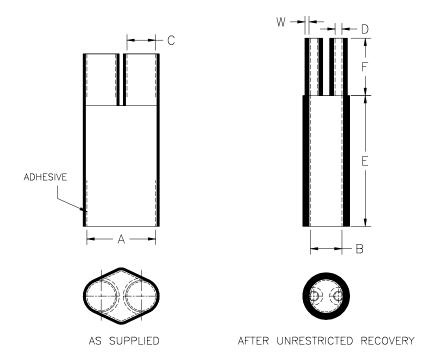

## Table of Dimensions, inch (mm):

| PART        | Body ID   |           | Le        | g ID            | Rec'd. Length |          | Rec'd. Wall |
|-------------|-----------|-----------|-----------|-----------------|---------------|----------|-------------|
| NUMBER      | Exp.      | Rec'd.    | Exp.      | Rec'd.          | M             | Min      |             |
| (See Note*) | (A), Min  | (B), Max  | (C), Min  | (D), Max        | (E), Body     | (F), Leg | (W)         |
| D3-9FR      | 0.80 (20) | 0.37 (9)  | 0.33 (8)  | 0.11 (3)        | 2.0 (51)      | 0.7 (18) | 0.05 (1.3)  |
| D14-30FR    | 1.20 (30) | 0.60 (15) | 0.50 (13) | 0.17 <i>(4)</i> | 2.5 (64)      | 1.0 (25) | 0.07 (1.8)  |
| D50-100FR   | 1.90 (48) | 0.90 (23) | 0.75 (19) | 0.30 (8)        | 3.0 (76)      | 1.2 (30) | 0.10 (2.5)  |
| D50-200FR   | 2.50 (63) | 0.90 (23) | 0.75 (19) | 0.30 (8)        | 3.0 (76)      | 1.2 (30) | 0.10 (2.5)  |
| D200-400FR  | 3.00 (76) | 1.50 (38) | 1.45 (37) | 0.50 (13)       | 3.5 (89)      | 1.5 (38) | 0.12 (3.0)  |

**Note\*:** Add "NA" to the end of Part Number if no adhesive is required

Material: Heat shrinkable boot material in accordance with -3 polyolefin

**Factory applied sealant**: Factory applied hot melt adhesive is standard.