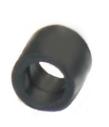

### **Optional Accessory**

Retainer for LFB Series 3mm Light Pipe (order separately)

Ordering Number: RTN112

- recommended for high vibration applications
- secure and uniform placement of the light pipe to the panel
- · field-proven design

Please see datasheet RTN112 for more details