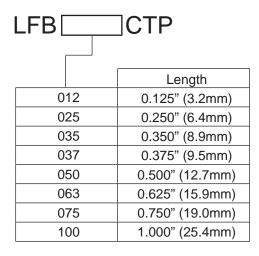

m lengths available
- optional RTN112 retainer provides a reliable solution for high-vibration environments

### **Dimensions**



Dimensions in inches [mm]

### **Product Specifications**

| Material                       |
|--------------------------------|
| Polycarbonate, clear, UL 94-V0 |

| Installation Specification |                                           |  |
|----------------------------|-------------------------------------------|--|
| mounting hole              | 0.118" +0.003/-0.002 (3.00mm +0.08/-0.05) |  |
| panel thickness            | 0.040" (1.02mm) to 0.093"(2.36mm)         |  |

Recommendation: Maximum air gap (clearance) between LED and light pipe for best performance:

- 0.020" for wide viewing angle LED
- 0.050" for narrow viewing angle LED

## **Ordering Data**



### **Optional Accessory**

Retainer for LFB Series 3mm Light Pipe (order separately)

Ordering Number: RTN112

- recommended for high vibration applications
- secure and uniform placement of the light pipe to the panel
- · field-proven design





Please see datasheet RTN112 for more details

# Compliance & Approvals