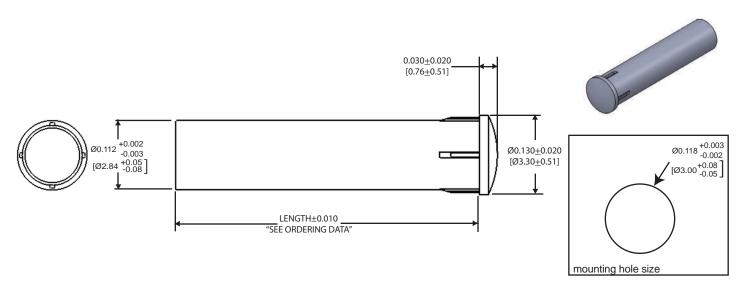

### **Dimensions**

Dimensions in inches [mm]

### **Product Specifications**

| Material                       |
|--------------------------------|
| Polycarbonate, clear, UL 94-V0 |

| Installation Specification |                                           |  |
|----------------------------|-------------------------------------------|--|
| mounting hole              | 0.118" +0.003/-0.002 (3.00mm +0.08/-0.05) |  |
| panel thickness            | 0.040" (1.02mm) to 0.093"(2.36mm)         |  |