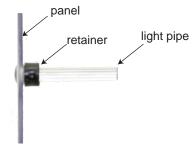

### **Optional Accessory**

Retainer for LFB Series 3mm Light Pipe (order separately)

Ordering Number: RTN112

- recommended for high vibration applications
- secure and uniform placement of the light pipe to the panel
- · field-proven design

Please see datasheet RTN112 for more details