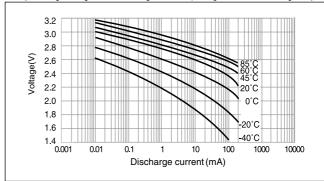

# BR-1/2AA (New)

### ■ Dimensions(mm)



# ■ Specification

| Nominal voltage(V)        | 3           |
|---------------------------|-------------|
| Nominal capacity(mAh)     | 1,000       |
| Continuous drain(mA)      | 2.5         |
| Operating temperature(°C) | -40 to +100 |

# ■ Discharge temperature characteristics



## BR-2/3A

# ■ Dimensions(mm)



### ■ Specification

| Nominal voltage(V)        | 3          |
|---------------------------|------------|
| Nominal capacity(mAh)     | 1,200      |
| Continuous drain(mA)      | 2.5        |
| Operating temperature(°C) | -40 to +85 |

# ■ Discharge temperature characteristics



# ■ Operating voltage vs. Discharge current(voltage at 50% discharge depth)