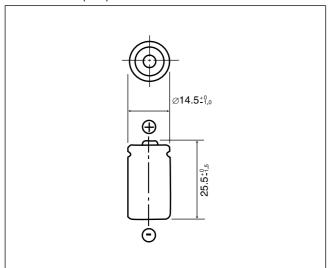

### ■ Dimensions(mm)

# ■ Specification

| Nominal voltage(V)        | 3           |
|---------------------------|-------------|
| Nominal capacity(mAh)     | 1,000       |
| Continuous drain(mA)      | 2.5         |
| Operating temperature(°C) | -40 to +100 |