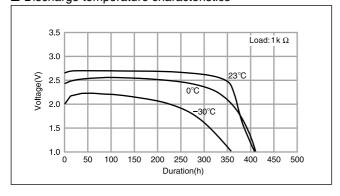

# BR-1/2AA (New)

### ■ Dimensions(mm)



# ■ Specification

| Nominal voltage(V)        | 3           |
|---------------------------|-------------|
| Nominal capacity(mAh)     | 1,000       |
| Continuous drain(mA)      | 2.5         |
| Operating temperature(°C) | -40 to +100 |

# ■ Discharge temperature characteristics



## BR-2/3A

# ■ Dimensions(mm)



### ■ Specification

| Nominal voltage(V)        | 3          |
|---------------------------|------------|
| Nominal capacity(mAh)     | 1,200      |
| Continuous drain(mA)      | 2.5        |
| Operating temperature(°C) | -40 to +85 |

# ■ Discharge temperature characteristics



# ■ Operating voltage vs. Discharge current(voltage at 50% discharge depth)