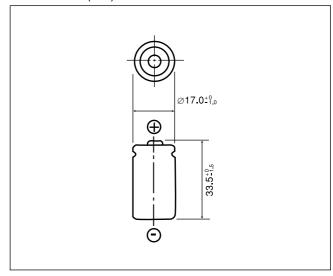

# ■ Dimensions(mm)

### ■ Specification

| Nominal voltage(V)        | 3          |
|---------------------------|------------|
| Nominal capacity(mAh)     | 1,200      |
| Continuous drain(mA)      | 2.5        |
| Operating temperature(°C) | -40 to +85 |