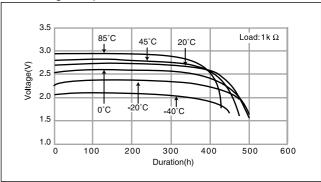

# BR-1/2AA (New)

### ■ Dimensions(mm)



# ■ Specification

| Nominal voltage(V)        | 3           |
|---------------------------|-------------|
| Nominal capacity(mAh)     | 1,000       |
| Continuous drain(mA)      | 2.5         |
| Operating temperature(°C) | -40 to +100 |

# ■ Discharge temperature characteristics



## BR-2/3A

# ■ Dimensions(mm)



### ■ Specification

| Nominal voltage(V)        | 3          |
|---------------------------|------------|
| Nominal capacity(mAh)     | 1,200      |
| Continuous drain(mA)      | 2.5        |
| Operating temperature(°C) | -40 to +85 |

# ■ Discharge temperature characteristics



# ■ Operating voltage vs. Discharge current(voltage at 50% discharge depth)