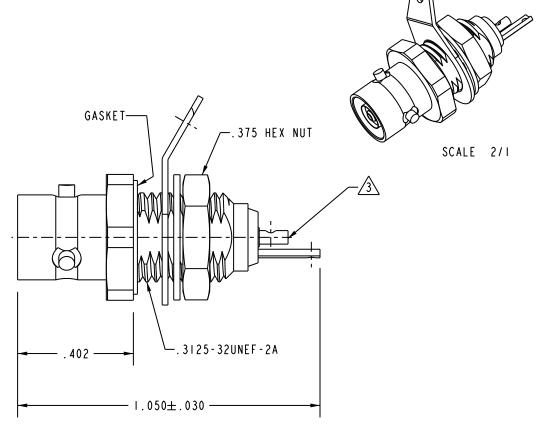

4. SUBMINIATURE TRIAXIAL SOLDER POT BULKHEAD MOUNT 3-LUG RECEPTACLE (TPS STYLE)

SOLDER POT ACCEPTS Ø.034
MAXIMUM CONDUCTOR

2. MAXIMUM PANEL THICKNESS: .187

FINISH: TFS-IA (NICKEL)

NOTES: UNLESS OTHERWISE SPECIFIED.