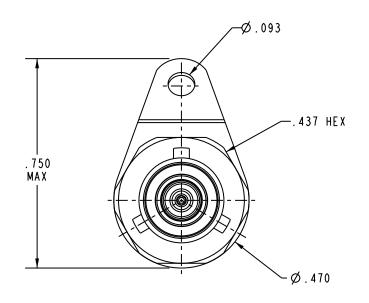

4. SUBMINIATURE TRIAXIAL SOLDER POT BULKHEAD MOUNT 3-LUG RECEPTACLE (TPS STYLE)

SOLDER POT ACCEPTS Ø.034
MAXIMUM CONDUCTOR

2. MAXIMUM PANEL THICKNESS: .187

FINISH: TFS-IA (NICKEL)

NOTES: UNLESS OTHERWISE SPECIFIED.