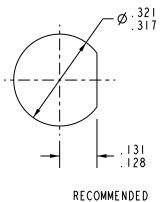

PANEL CUTOUT

|   |              | MIL-STD-10<br>DIMENSIONS /<br>AND INCLUD<br>THICKNESS<br>UNLESS OTHER | O.<br>ARE IN INCHES | TOL: UNLESS SPECIFIED.  .XX ± .02  .XXX ± .010  ANGLE ± 1° | Cinc<br>connectivity sol<br>a bel group |                           |  |
|---|--------------|-----------------------------------------------------------------------|---------------------|------------------------------------------------------------|-----------------------------------------|---------------------------|--|
|   |              | M JOHNSON                                                             | 5/8/09              | MATERIAL;                                                  | TITLE:                                  |                           |  |
| ſ | N/A          | CHK LM                                                                | 5/25/09             |                                                            | ВЈ157                                   |                           |  |
|   | BLANK LENGTH | OUALITY                                                               |                     | FINISH:                                                    |                                         |                           |  |
| l | (REF. ONLY)  | MANUF                                                                 |                     |                                                            |                                         | RAWING NO.                |  |
|   | N/A          | APPROVED<br>L M                                                       | 5/25/09             |                                                            | A 14949                                 | 3-0027 P                  |  |
|   | SURFACE AREA | PRO/E FILE N                                                          | ю.<br>0027          | DO NOT SCALE DWG                                           | SCALE //                                | ATE 12-22-75 SHEET I OF 2 |  |