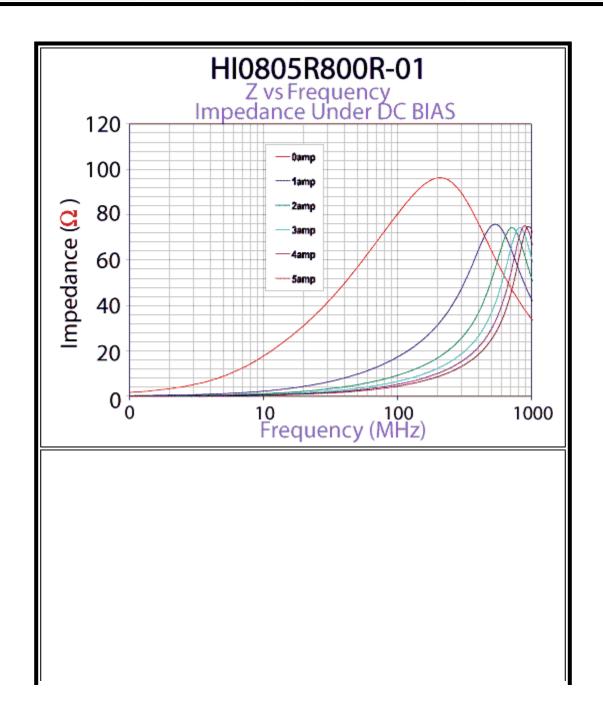

#### **Electrical Characteristics**

| NET Z<br>@ 100 MHz | DCR<br>Max | Rated<br>Current<br>mA |
|--------------------|------------|------------------------|
|                    |            |                        |

Part Curves Page 2 of 3

| 80 | 0.010 | 5000 |
|----|-------|------|
|    |       |      |