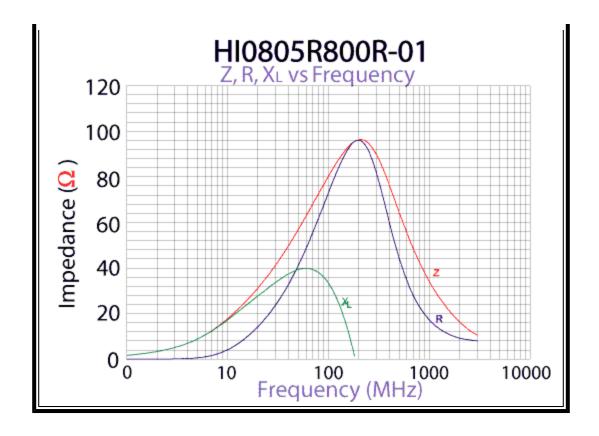

#### **Electrical Characteristics**

| NET Z<br>@ 100 MHz | DCR<br>Max | Rated<br>Current<br>mA |
|--------------------|------------|------------------------|
|                    |            |                        |

Part Curves Page 2 of 3

| 80 | 0.010 | 5000 |
|----|-------|------|
|    |       |      |