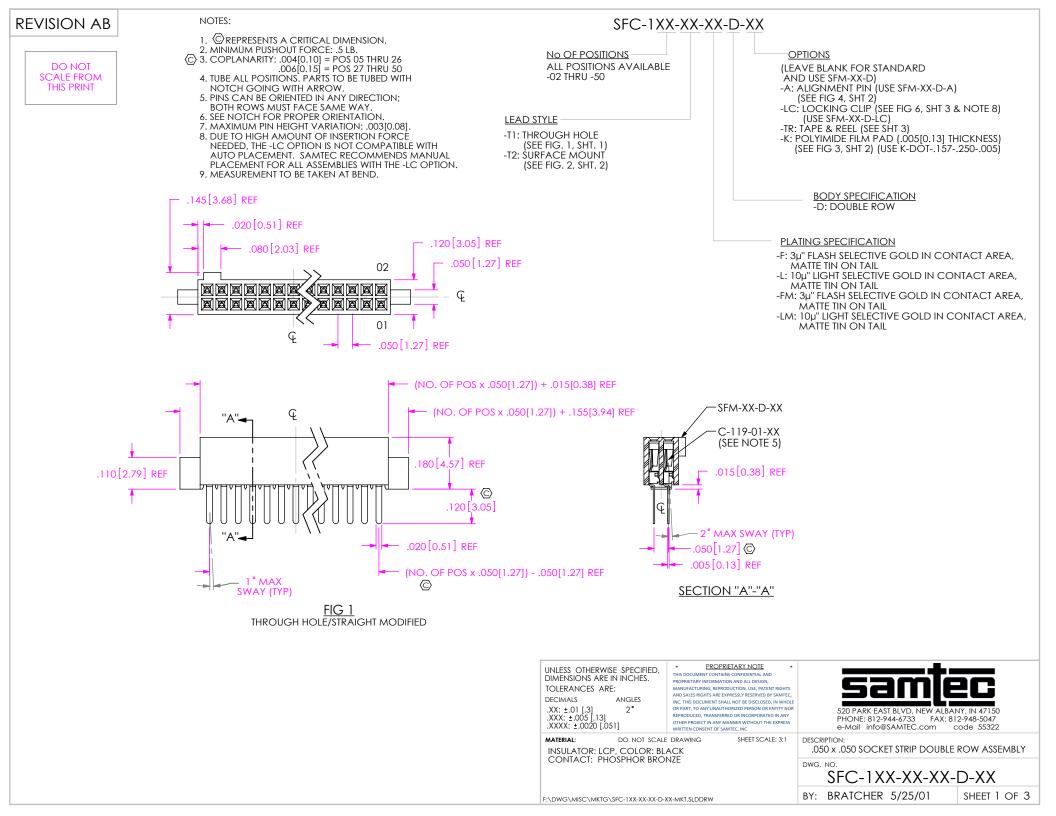

| LEAD STILE                                               | PACKAGING TUBE        | PLUG     |
|----------------------------------------------------------|-----------------------|----------|
| -105-T2-X-D, -105-T2-X-D-LC, -105-T2-D-A, -105-T2-D-K-LC | PT-1-24-14-09         | TP-24-02 |
| -T1-D, -T1-D-LC, -T1-D-A, -T1-D-K                        | PT-SFM004-X1-X3-D     | TP-24-02 |
| -T2-D, -T2-D-K, -T2-D-LC, -T2-D-A, -T2-D-K-A, -T2-D-LC-K | PT-SFM004-X1-X3-D     | TP-24-02 |
| -102-T1-D, -102-T1-D-LC, -102-T1-D-A, -102-T1-D-K        | PT-1-24-15-09         | TP-24-02 |
| *FOR MACHINE LOADING OF TUBES FOR PARTS W/O PADS         | USE PT-1-24-14-09, TI | ·-24-02  |

5 POS -T1 LEAD STYLE MAY BE TUBED USING PT-1-24-15-09, TP-24-02

F:\DWG\MISC\MKTG\SFC-1XX-XX-D-XX-MKT.SLDDRW

SHEET SCALE