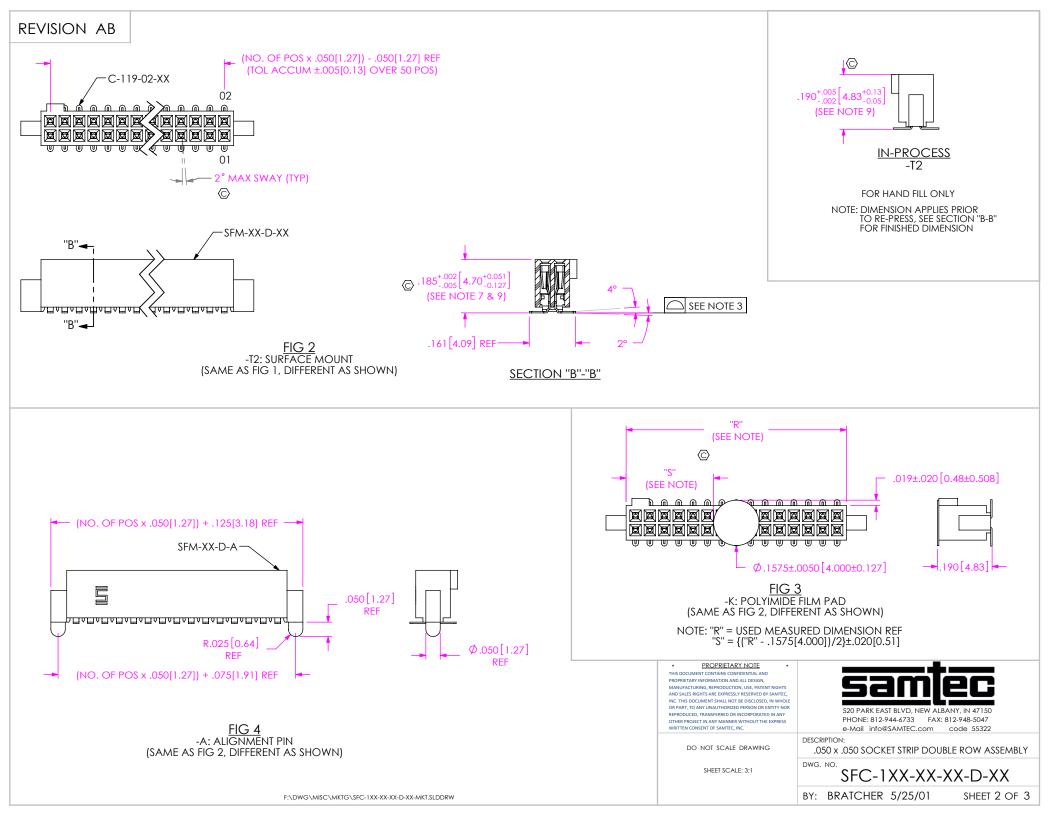

| LEAD STILE                                               | PACKAGING TUBE        | PLUG     |
|----------------------------------------------------------|-----------------------|----------|
| -105-T2-X-D, -105-T2-X-D-LC, -105-T2-D-A, -105-T2-D-K-LC | PT-1-24-14-09         | TP-24-02 |
| -T1-D, -T1-D-LC, -T1-D-A, -T1-D-K                        | PT-SFM004-X1-X3-D     | TP-24-02 |
| -T2-D, -T2-D-K, -T2-D-LC, -T2-D-A, -T2-D-K-A, -T2-D-LC-K | PT-SFM004-X1-X3-D     | TP-24-02 |
| -102-T1-D, -102-T1-D-LC, -102-T1-D-A, -102-T1-D-K        | PT-1-24-15-09         | TP-24-02 |
| *FOR MACHINE LOADING OF TUBES FOR PARTS W/O PADS         | USE PT-1-24-14-09, TI | ·-24-02  |

5 POS -T1 LEAD STYLE MAY BE TUBED USING PT-1-24-15-09, TP-24-02

F:\DWG\MISC\MKTG\SFC-1XX-XX-D-XX-MKT.SLDDRW

SHEET SCALE: