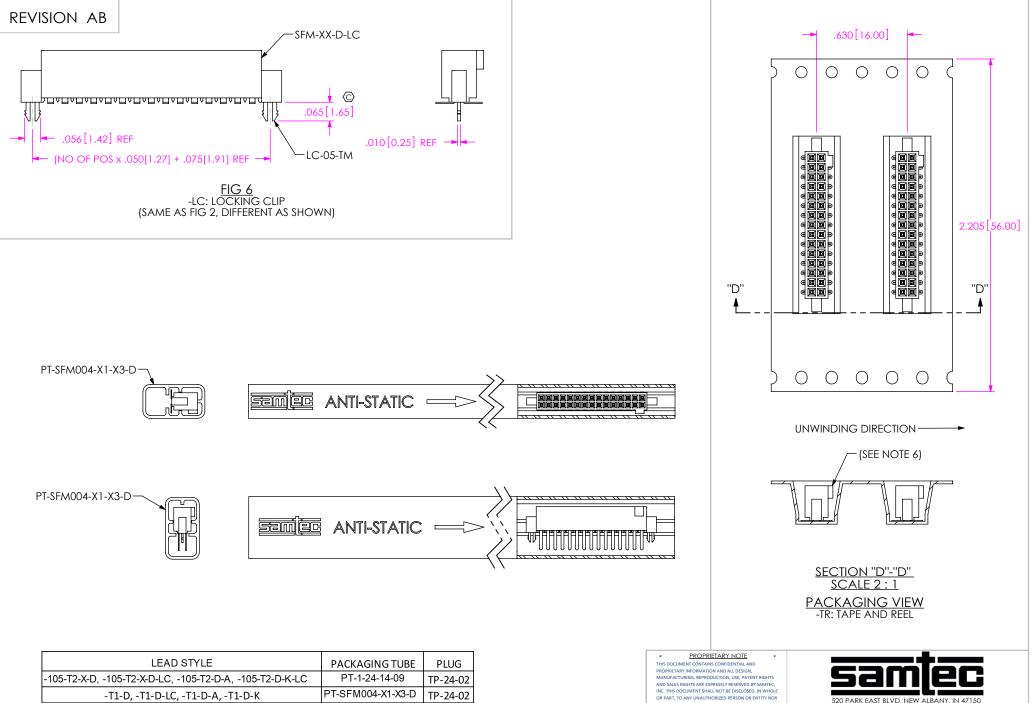

| LEAD STILE                                               | PACKAGING TUBE        | PLUG     |
|----------------------------------------------------------|-----------------------|----------|
| -105-T2-X-D, -105-T2-X-D-LC, -105-T2-D-A, -105-T2-D-K-LC | PT-1-24-14-09         | TP-24-02 |
| -T1-D, -T1-D-LC, -T1-D-A, -T1-D-K                        | PT-SFM004-X1-X3-D     | TP-24-02 |
| -T2-D, -T2-D-K, -T2-D-LC, -T2-D-A, -T2-D-K-A, -T2-D-LC-K | PT-SFM004-X1-X3-D     | TP-24-02 |
| -102-T1-D, -102-T1-D-LC, -102-T1-D-A, -102-T1-D-K        | PT-1-24-15-09         | TP-24-02 |
| *FOR MACHINE LOADING OF TUBES FOR PARTS W/O PADS         | USE PT-1-24-14-09, TI | ·-24-02  |

5 POS -T1 LEAD STYLE MAY BE TUBED USING PT-1-24-15-09, TP-24-02

F:\DWG\MISC\MKTG\SFC-1XX-XX-D-XX-MKT.SLDDRW

SHEET SCALE: 3:1

REPRODUCED, TRANSFERRED OR INCORPORATED IN ANY OTHER PROJECT IN ANY MANNER WITHOUT THE EXPRESS