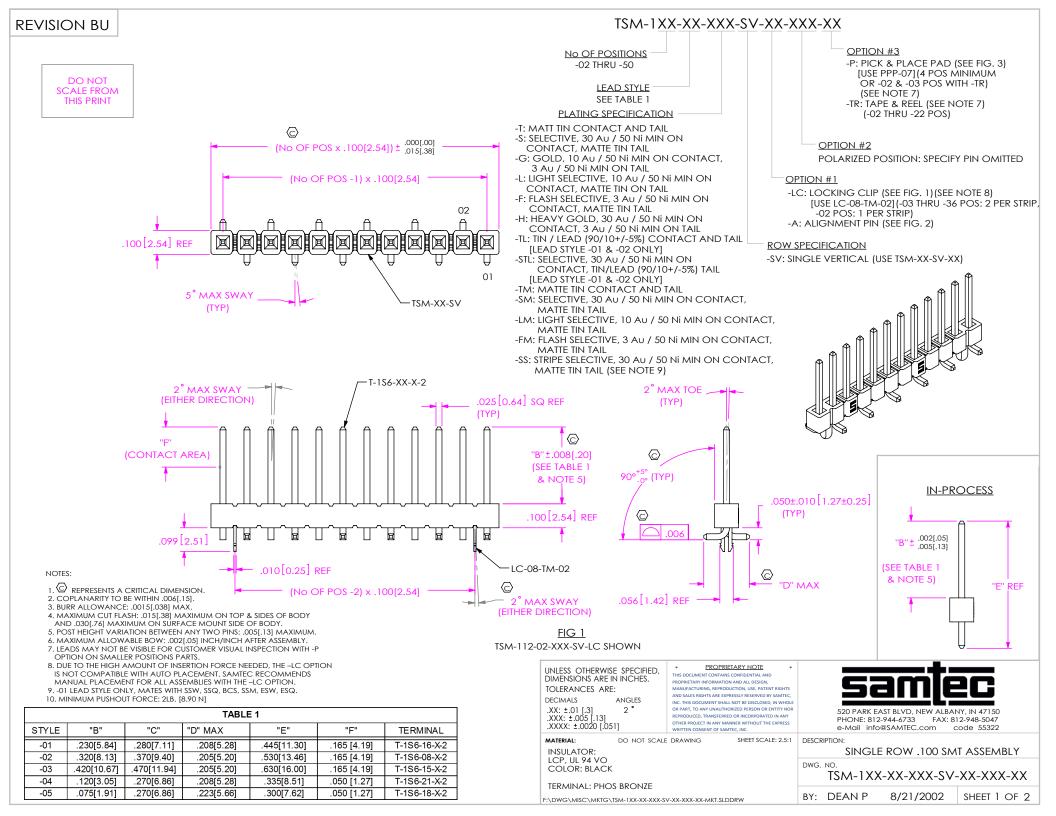

## REVISION BU FIG<sub>3</sub> -P: PICK & PLACE PAD OPTION 4 POSITION MINIMUM [PLACE PAD ON CENTERLINE AS SHOWN] .400[10.16] (SEE TABLE 3) PPP-07 .270 [6.86] REF

"A" = (No OF POSITIONS x .100[2.54]) - .400[10.16]2

| TABLE 3: PICK & PLACE PAD ALIGNMENT |           |  |
|-------------------------------------|-----------|--|
| POSITION                            | TOLERANCE |  |
| -02 THRU -04                        | "A"+/010  |  |
| -05 THRU -50                        | "A"+/020  |  |