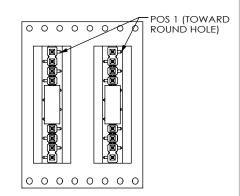

## NOTES:

- 1. LOAD PARTS POSITION 1 FIRST IN SAME DIRECTION AS ARROW.
- 2. NOTE DELETED
- 3. PACKAGE POSITIONS -04 THRU -36.
- 4. POLARIZED 4 POSITION PARTS WITHOUT PADS ARE TO BE LAYER PACKAGED OR PACKAGED IN TAPE AND REEL.